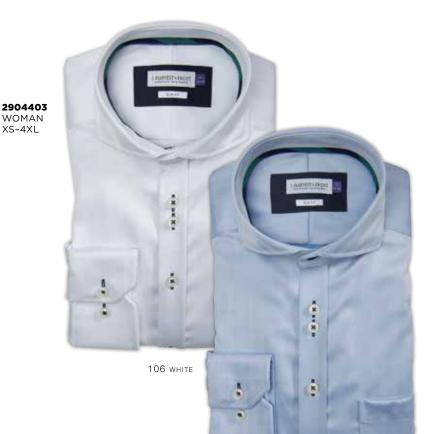

#### **PURPLE BOW 40** The trendy Oxford

**2904001** REGULAR S-4XL **2904002** SLIM FIT S-XXL **2904003** WOMAN XS-4XL

A classic Oxford shirt is every wardrobe's essential. And our edition is lively detailed to make the most of it. This sleek sport shirt features sophisticated contrast colors, soft button down collar, raised placket, split yoke in back and a stylish chest pocket. Team it up with a regimental tie, and get the perfect preppy college look.

- PURPLE BOW LINE.
- MATCHING HANDKERCHIEF TO HELP YOU SET THE STANDARD.
- SOLID. 100% COTTON, MACHINE WASHABLE. NON-IRON PATENTED ENVIRONMENTAL TREATMENT. LONG STAPLE 2-PLY COMPACT COTTON FOR THE BEST POSSIBLE RESULT.
- SPLIT BACK YOKE ENSURES SMOOTH CONTOURED SHOULDERS, AND A GREATER RANGE OF MOTION.
  TAPED MAIN-SEAMS HELP THE SHIRT LOOK SHARP AND
- NEAT WASH AFTER WASH. NO WRINKLES. • SOFT BUTTON DOWN COLLAR, WITH A THIRD BUTTON AT THE BACK OF THE COLLAR.
- PIPED CHEST POCKET ON MENS STYLE.
  LONG SLEEVE. SINGLE ANGEL-CUFF, WITH EXTRA
- BUTTONHOLE FOR CUFF LINKS.
  ROUND CLASSIC BUTTONS GIVES A SPORTY LOOK.
- ROUND CLASSIC BUTTONS GIVES A SPORTY LC
   RAISED PLACKET AND CURVED HEM

106 WHITE