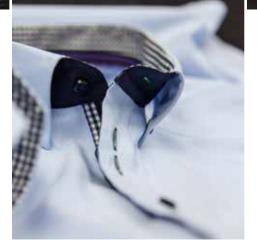

#### **PURPLE BOW 40** The trendy Oxford

**2904001** REGULAR S-4XL **2904002** SLIM FIT S-XXL **2904003** WOMAN XS-4XL

A classic Oxford shirt is every wardrobe's essential. And our edition is lively detailed to make the most of it. This sleek sport shirt features sophisticated contrast colors, soft button down collar, raised placket, split yoke in back and a stylish chest pocket. Team it up with a regimental tie, and get the perfect preppy college look.

- PURPLE BOW LINE.
- MATCHING HANDKERCHIEF TO HELP YOU SET THE STANDARD.
- SOLID. 100% COTTON, MACHINE WASHABLE. NON-IRON PATENTED ENVIRONMENTAL TREATMENT. LONG STAPLE 2-PLY COMPACT COTTON FOR THE BEST POSSIBLE RESULT.
- SPLIT BACK YOKE ENSURES SMOOTH CONTOURED SHOULDERS, AND A GREATER RANGE OF MOTION.
  TAPED MAIN-SEAMS HELP THE SHIRT LOOK SHARP AND
- NEAT WASH AFTER WASH. NO WRINKLES. • SOFT BUTTON DOWN COLLAR, WITH A THIRD BUTTON AT THE BACK OF THE COLLAR.
- PIPED CHEST POCKET ON MENS STYLE.
  LONG SLEEVE. SINGLE ANGEL-CUFF, WITH EXTRA
- BUTTONHOLE FOR CUFF LINKS.
  ROUND CLASSIC BUTTONS GIVES A SPORTY LOOK.
- ROUND CLASSIC BUTTONS GIVES A SPORTY LC
   RAISED PLACKET AND CURVED HEM