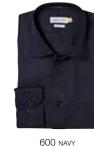

1066 WHYTE/NAVY

109 WHITE/BLACK

5066 SKY BLUE/NAVY

605 NAVY SKY BLUE

904 BLACK/RED

The checkered with a twist

A light patterned shirt, perfect for the office. Checks on white background, combined with delicate contrast colors, make it a modern classic.