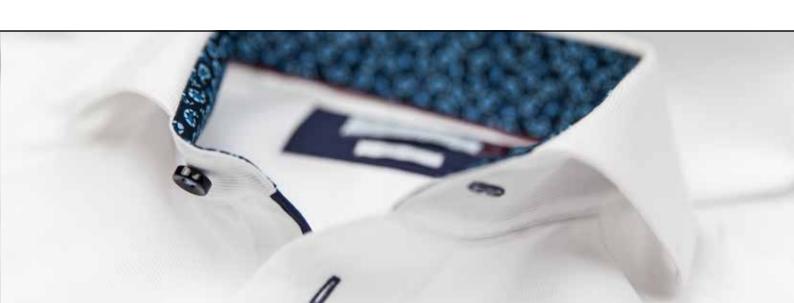

#### **PURPLE BOW 40** The trendy Oxford

**2904001** REGULAR S-4XL **2904002** SLIM FIT S-XXL **2904003** WOMAN XS-4XL

A classic Oxford shirt is every wardrobe's essential. And our edition is lively detailed to make the most of it. This sleek sport shirt features sophisticated contrast colors, soft button down collar, raised placket, split yoke in back and a stylish chest pocket. Team it up with a regimental tie, and get the perfect preppy college look.

- PURPLE BOW LINE.
- MATCHING HANDKERCHIEF TO HELP YOU SET THE STANDARD.
- SOLID. 100% COTTON, MACHINE WASHABLE. NON-IRON PATENTED ENVIRONMENTAL TREATMENT. LONG STAPLE 2-PLY COMPACT COTTON FOR THE BEST POSSIBLE RESULT.
- SPLIT BACK YOKE ENSURES SMOOTH CONTOURED SHOULDERS, AND A GREATER RANGE OF MOTION.
  TAPED MAIN-SEAMS HELP THE SHIRT LOOK SHARP AND
- NEAT WASH AFTER WASH. NO WRINKLES. • SOFT BUTTON DOWN COLLAR, WITH A THIRD BUTTON AT THE BACK OF THE COLLAR.
- PIPED CHEST POCKET ON MENS STYLE.
  LONG SLEEVE. SINGLE ANGEL-CUFF, WITH EXTRA
- BUTTONHOLE FOR CUFF LINKS.
  ROUND CLASSIC BUTTONS GIVES A SPORTY LOOK.
- ROUND CLASSIC BUTTONS GIVES A SPORTY LC
   RAISED PLACKET AND CURVED HEM