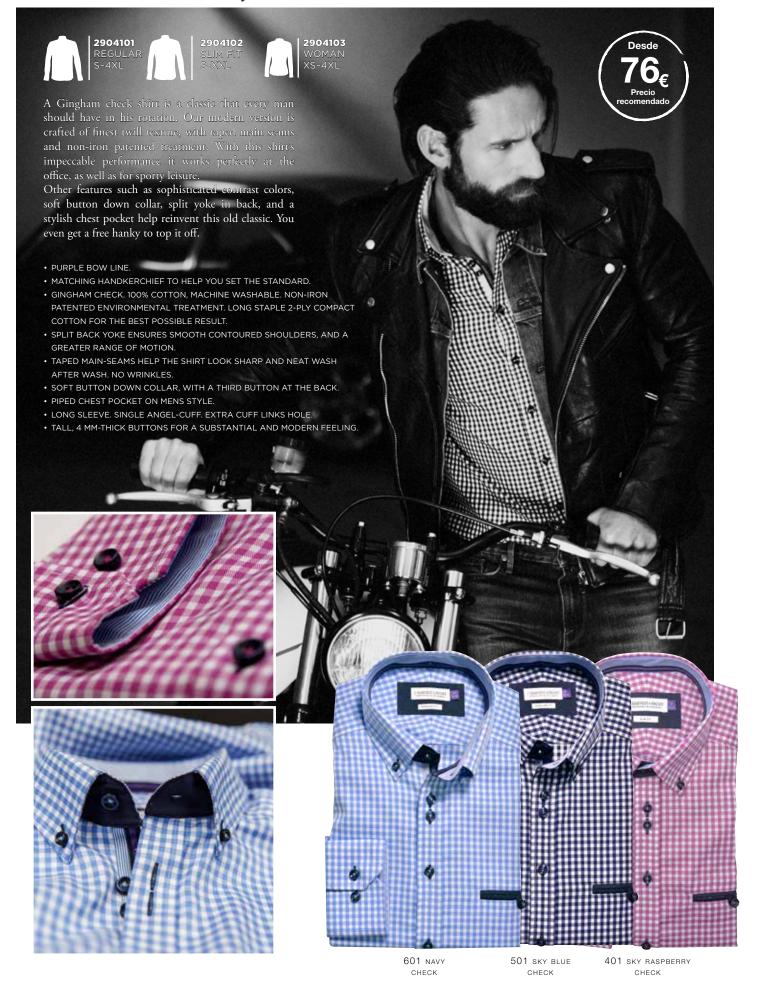

#### **PURPLE BOW 40** The trendy Oxford

**2904001** REGULAR S-4XL **2904002** SLIM FIT S-XXL **2904003** WOMAN XS-4XL

A classic Oxford shirt is every wardrobe's essential. And our edition is lively detailed to make the most of it. This sleek sport shirt features sophisticated contrast colors, soft button down collar, raised placket, split yoke in back and a stylish chest pocket. Team it up with a regimental tie, and get the perfect preppy college look.

- PURPLE BOW LINE.
- MATCHING HANDKERCHIEF TO HELP YOU SET THE STANDARD.
- SOLID. 100% COTTON, MACHINE WASHABLE. NON-IRON PATENTED ENVIRONMENTAL TREATMENT. LONG STAPLE 2-PLY COMPACT COTTON FOR THE BEST POSSIBLE RESULT.
- SPLIT BACK YOKE ENSURES SMOOTH CONTOURED SHOULDERS, AND A GREATER RANGE OF MOTION.
  TAPED MAIN-SEAMS HELP THE SHIRT LOOK SHARP AND
- NEAT WASH AFTER WASH. NO WRINKLES. • SOFT BUTTON DOWN COLLAR, WITH A THIRD BUTTON AT THE BACK OF THE COLLAR.
- PIPED CHEST POCKET ON MENS STYLE.
  LONG SLEEVE. SINGLE ANGEL-CUFF, WITH EXTRA
- BUTTONHOLE FOR CUFF LINKS.
  ROUND CLASSIC BUTTONS GIVES A SPORTY LOOK.
- ROUND CLASSIC BUTTONS GIVES A SPORTY LC
   RAISED PLACKET AND CURVED HEM

106 WHITE