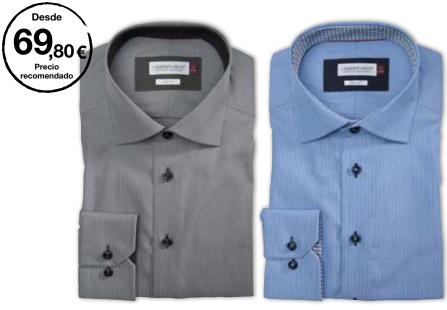

900 BLACK

The solid with a twist

Through the Red bow line we reinvent the classic shirt. By adding sophisticated colors and details we made it more modern and smart, but still kept it a classy business shirt. The shirt is crafted in our favorite high performance twill texture. This gives the perfect sheen to it, results in a substantial good hand feeling and makes it less transparent than similar dress shirts.

We even added a free matching handkerchief for you, so you can go all the way this time.

- RED BOW LINE.
- MATCHING HANDKERCHIEF TO HELP YOU SET THE STANDARD.
- SOLID COLOR. 100% COTTON, MACHINE WASHABLE. NON-IRON PATENTED ENVIRONMENTAL TREATMENT. LONG STAPLE 2-PLY COMPACT COTTON.
- SPLIT BACK YOKE ENSURES SMOOTH CONTOURED SHOULDERS, AND A GREATER RANGE OF MOTION.

- 2902003
  - WOMAN XS-4XL
- TAPED MAIN-SEAMS HELP THE SHIRT LOOK SHARP AND NEAT WASH AFTER WASH. NO WRINKLES.
- SEMI CUT-AWAY COLLAR.
- LONG SLEEVE. SINGLE ANGEL-CUFF, WITH EXTRA BUTTONHOLE FOR CUFF LINKS.
- TALL, 4 MM-THICK BUTTONS FOR A SUBSTANTIAL, MODERN LOOK.
- · CURVED HEM.