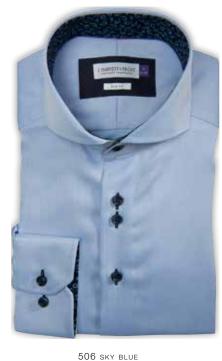

y pattern makes it a favorite. All within the spirit of our purple bow shirt line.

The shirt brings your mind to the Mediterranean and Italy, wear it with style. It truly is a power shirt.



• PURPLE BOW LINE.

2904603

WOMAN

XS-4XL

- MATCHING HANDKERCHIEF.
- WHITE, MICRO-CORD BEDFORD STRUCTURE. 100% COTTON, MACHINE WASHABLE. NON-IRON PATENTED ENVIRONMENTAL TREATMENT. LONG STAPLE 2-PLY COMPACT COTTON FOR THE BEST POSSIBLE RESULT.
- SPLIT BACK YOKE ENSURES SMOOTH CONTOURED SHOULDERS, AND A GREATER RANGE OF MOTION.
- TAPED MAIN-SEAMS HELP THE SHIRT LOOK SHARP AND NEAT WASH AFTER WASH. NO WRINKLES.
- EXTREME CUT-AWAY COLLAR.
- LONG SLEEVE. SINGLE ANGEL-CUFF, WITH EXTRA BUTTONHOLE FOR CUFF LINKS.
- TALL, 4 MM-THICK BUTTONS GIVE A SUBSTANTIAL AND MODERN FEELING.
- CURVED HEM.



106 WHITE



605 NAVY



#### **BLACK BOW 60**



**Black bow is set out to be the world's best working shirt.** We created a modern multifunction shirt using only the finest luxurious cotton. It took us over years of testing, failing and progressing. It is challenging combining all functions at this high-end quality fabric level.

- BLACK BOW LINE.
- NEVER IRON.
- NANO TECHNOLOGY. WATER, OIL AND STAIN REPELLENT.
- SOLID COLOR. 100% LONG STAPLE COMPACT COTTON
   WITH MECHANICAL STRETCH. MACHINE WASHABLE.
- SPLIT BACK YOKE ENSURES SMOOTH CONTOURED SHOULDERS AND A GREATER RANGE OF MOTION.
- TAPED MAIN-SEAMS HELP THE SHIRT LOOK SHARP, WASH AFTER WASH. NO WRINKLES.
- MODERN CUT-AWAY COLLAR.
- ELASTIC TOP BUTTON THREAD.
- PREPRESSED SLEEVES
- LONG SLEEVE. ROUND EDGE -CUFF,
- WITH EXTRA BUTTONHOLE FOR CUFF