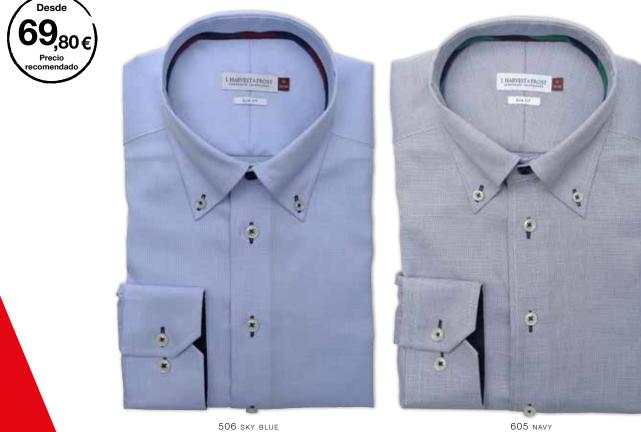

#### **PURPLE BOW 40** The trendy Oxford

**2904001** REGULAR S-4XL **2904002** SLIM FIT S-XXL **2904003** WOMAN XS-4XL

A classic Oxford shirt is every wardrobe's essential. And our edition is lively detailed to make the most of it. This sleek sport shirt features sophisticated contrast colors, soft button down collar, raised placket, split yoke in back and a stylish chest pocket. Team it up with a regimental tie, and get the perfect preppy college look.

- PURPLE BOW LINE.
- MATCHING HANDKERCHIEF TO HELP YOU SET THE STANDARD.
- SOLID. 100% COTTON, MACHINE WASHABLE. NON-IRON PATENTED ENVIRONMENTAL TREATMENT. LONG STAPLE 2-PLY COMPACT COTTON FOR THE BEST POSSIBLE RESULT.
- SPLIT BACK YOKE ENSURES SMOOTH CONTOURED SHOULDERS, AND A GREATER RANGE OF MOTION.
  TAPED MAIN-SEAMS HELP THE SHIRT LOOK SHARP AND
- NEAT WASH AFTER WASH. NO WRINKLES. • SOFT BUTTON DOWN COLLAR, WITH A THIRD BUTTON AT THE BACK OF THE COLLAR.
- PIPED CHEST POCKET ON MENS STYLE.
  LONG SLEEVE. SINGLE ANGEL-CUFF, WITH EXTRA
- BUTTONHOLE FOR CUFF LINKS.
  ROUND CLASSIC BUTTONS GIVES A SPORTY LOOK.
- ROUND CLASSIC BUTTONS GIVES A SPORTY LC
   RAISED PLACKET AND CURVED HEM

106 WHITE

506 SKY BLUE