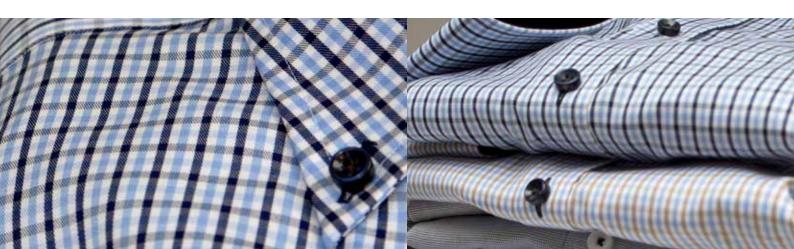

1066 WHYTE/NAVY

109 WHITE/BLACK

5066 SKY BLUE/NAVY

605 NAVY SKY BLUE

904 BLACK/RED

The checkered with a twist

A light patterned shirt, perfect for the office. Checks on white background, combined with delicate contrast colors, make it a modern classic.

The shirt is crafted in our favorite high performance twill texture. This gives the perfect sheen to it, a nice look of texture and substantial good hand feeling. A semi cut-away collar, flat front placket and a split yoke at back, are just some other details making this fine shirt. We even added a free matching handkerchief for you, so

you can go all the way this time.

- RED BOW LINE.
- MATCHING HANDKERCHIEF TO HELP YOU SET THE STANDARD.
- CHECKED. 100% COTTON, MACHINE WASHABLE. NON-IRON PATENTED ENVIRONMENTAL TREATMENT. LONG STAPLE 2-PLY COMPACT COTTON FOR THE BEST POSSIBLE RESULT.
- SPLIT BACK YOKE ENSURES SMOOTH CONTOURED SHOULDERS, AND A GREATER RANGE OF MOTION.
- TAPED MAIN-SEAMS HELP THE SHIRT LOOK SHARP AND NEAT WASH AFTER WASH. NO WRINKLES.
- SEMI CUT-AWAY COLLAR.
- LONG SLEEVE. SINGLE ANGEL-CUFF, WITH EXTRA BUTTONHOLE FOR CUFF LINKS.
- TALL, 4 MM-THICK BUTTONS FOR A SUBSTANTIAL, MODERN LOOK.
- CURVED HEM.