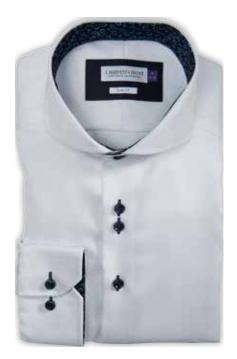

#### **PURPLE BOW 40** The trendy Oxford

**2904001** REGULAR S-4XL **2904002** SLIM FIT S-XXL **2904003** WOMAN XS-4XL

A classic Oxford shirt is every wardrobe's essential. And our edition is lively detailed to make the most of it. This sleek sport shirt features sophisticated contrast colors, soft button down collar, raised placket, split yoke in back and a stylish chest pocket. Team it up with a regimental tie, and get the perfect preppy college look.

- PURPLE BOW LINE.
- MATCHING HANDKERCHIEF TO HELP YOU SET THE STANDARD.
- SOLID. 100% COTTON, MACHINE WASHABLE. NON-IRON PATENTED ENVIRONMENTAL TREATMENT. LONG STAPLE 2-PLY COMPACT COTTON FOR THE BEST POSSIBLE RESULT.
- SPLIT BACK YOKE ENSURES SMOOTH CONTOURED SHOULDERS, AND A GREATER RANGE OF MOTION.
  TAPED MAIN-SEAMS HELP THE SHIRT LOOK SHARP AND
- NEAT WASH AFTER WASH. NO WRINKLES. • SOFT BUTTON DOWN COLLAR, WITH A THIRD BUTTON AT THE BACK OF THE COLLAR.
- PIPED CHEST POCKET ON MENS STYLE.
  LONG SLEEVE. SINGLE ANGEL-CUFF, WITH EXTRA
- BUTTONHOLE FOR CUFF LINKS.
  ROUND CLASSIC BUTTONS GIVES A SPORTY LOOK.
- ROUND CLASSIC BUTTONS GIVES A SPORTY LC
   RAISED PLACKET AND CURVED HEM