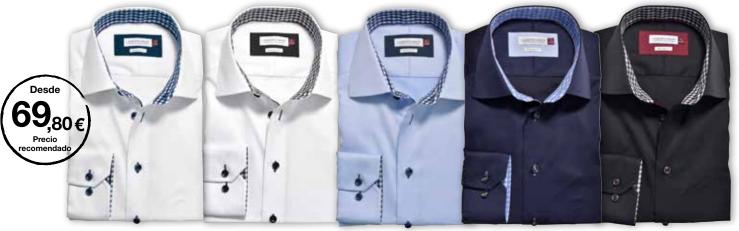

900 BLACK

The solid with a twist

Through the Red bow line we reinvent the classic shirt. By adding sophisticated colors and details we made it more modern and smart, but still kept it a classy business shirt. The shirt is crafted in our favorite high performance twill texture. This gives the perfect sheen to it, results in a substantial good hand feeling and makes it less transparent than similar dress shirts.

We even added a free matching handkerchief for you, so you can go all the way this time.

- RED BOW LINE.
- MATCHING HANDKERCHIEF TO HELP YOU SET THE STANDARD.
- SOLID COLOR. 100% COTTON, MACHINE WASHABLE. NON-IRON PATENTED ENVIRONMENTAL TREATMENT. LONG STAPLE 2-PLY COMPACT COTTON.
- SPLIT BACK YOKE ENSURES SMOOTH CONTOURED SHOULDERS, AND A GREATER RANGE OF MOTION.

- 2902003
  - WOMAN XS-4XL
- TAPED MAIN-SEAMS HELP THE SHIRT LOOK SHARP AND NEAT WASH AFTER WASH. NO WRINKLES.
- SEMI CUT-AWAY COLLAR.
- LONG SLEEVE. SINGLE ANGEL-CUFF, WITH EXTRA BUTTONHOLE FOR CUFF LINKS.
- TALL, 4 MM-THICK BUTTONS FOR A SUBSTANTIAL, MODERN LOOK.
- · CURVED HEM.