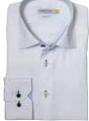

# J.HARVEST&FROST CORPORATE SHIRTMAKER

## **YELLOW BOW**

Yellow bow is our roll-up-your-sleeves-and-get-working shirts. It's a solid colored shirt with modern trimmings & tailored details. This high performance shirt is made in in our favorite fine blended twill with an added unique Easy Care treatment. Enjoy your hard work.



#### **YELLOW BOW 50**











2905001 LONG SLEEVE **REGULAR FIT** S-4XL

2905002 2905003 LONG SLEEVE LONG SLEEVE SLIM FIT WOMAN S-XXL XS-4XL

2905011 REGULAR FIT S-4XL

2905022 SHORT SLEEVE SHORT SLEEVE SLIM FIT S-XXL



100 WHITE







500 SKY BLUE

900 BLACK

#### **YELLOW BOW 51**







2905103





WOMAN XS-4XL











955 GREY/BLACK

905 BLACK



#### **INDIGO BOW 30**

Our *indigo bow* line is all about washed and worn. It is the worker's shirt that is already worked in. Almost like it has been there for 100 year's already.

We take great inspiration in the iconic, original blue jeans. They changed the world of trouser. What started off as an idea to make a pair of working trousers that wouldn't fall apart, Is today a worldwide industry.

From it's birth, a sunny day in May 1873, it has become the most popular pant in modern time, and come in thousands of variations and brands.

But still when you turn to the subject jeans, Levi's is the brand that first comes to mind. The brand is still a world leader 150 years later.

Could you imagine a better inspiration, we bow our head