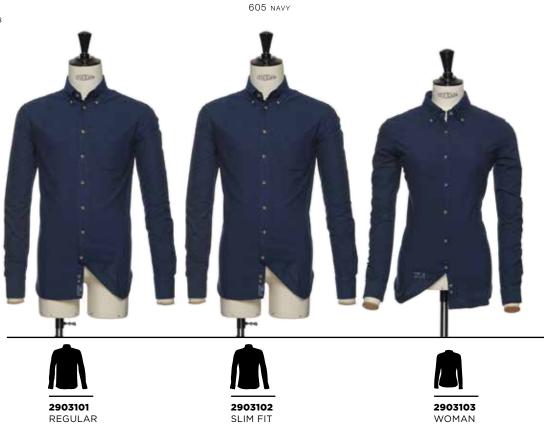

1066 WHYTE/NAVY

109 WHITE/BLACK

5066 SKY BLUE/NAVY

605 NAVY SKY BLUE

904 BLACK/RED

The checkered with a twist

A light patterned shirt, perfect for the office. Checks on white background, combined with delicate contrast colors, make it a modern classic.