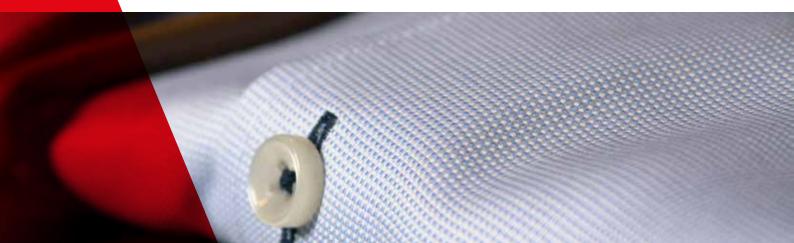

- INDIGO BOW LINE.
- SOLID COLOR, 100 % COTTON. OXFORD WEAVE, DURABLE WASH- PEACHED SURFACE.
- WEIGHT 160 GRAM
- MACHINE WASHABLE
- SPLIT YOKE, ENSURES SMOOTH CONTOURED SHOULDERS. AND A GREATER RANGE OF MOTION.
- BUTTON DOWN COLLAR.
- CHEST POCKET ON MENS STYLE
- LONG SLEEVE.
- ROUND EDGE BARREL CUFF.
- NATURAL WHITE BUTTONS.

- INDIGO BOW LINE.
- SOLID COLOR, 100 % COTTON. OXFORD WEAVE, DURABLE WASH- PEACHED SURFACE.
- WEIGHT 160 GRAM.
- MACHINE WASHABLE.
   SPLIT YOKE, ENSURES SMOOTH CONTOURED SHOULDERS. AND A GREATER RANGE OF MOTION.
- BUTTON DOWN COLLAR.
- CHEST POCKET ON MENS STYLE.
- · LONG SLEEVE.
- ROUND EDGE BARREL CUFF.
- BROWN HORN BUTTONS.

## **INDIGO BOW 32**

The *blue and white university stripe oxford* is as iconic as it gets – kind of preppy and old school, yet forever in style. A typical oxford that work's well dressed up or down.

- ------
- INDIGO BOW LINE.
   CLASSIC STRIPED PATTERN, 100 % COTTON. OXFORD WEAVE, DURABLE WASH- PEACHED SURFACE.
- WEIGHT 160 GRAM.MACHINE WASHABLE.
- SPLIT YOKE, ENSURES SMOOTH CONTOURED SHOULDERS. AND A GREATER RANGE OF MOTION.
- BUTTON DOWN COLLAR.
- CHEST POCKET ON MENS STYLE.
- LONG SLEEVE.ROUND EDGE BARREL CUFF.
- NATURAL WHITE BUTTONS.