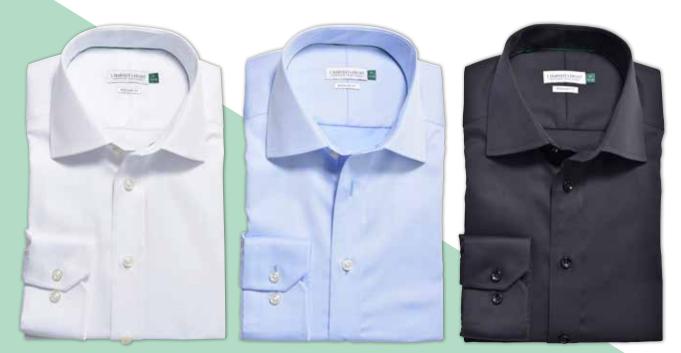

2903202 SLIM FIT S-XXL

**GREEN BOW 01** The solid classic

Nothing beats the clean look of a solid dress shirt. But even at a solid color there are still some features that make our shirt stand out from the crowd. The shirt is crafted in our favorite high performance twill texture. This gives the perfect sheen to it, results in a substantial good hand feeling and makes it less transparent than similar white dress shirts. A split yoke in back, medium cut-away collar and a 35 mm. raised placket set the edge for this sharp, but classic shirt. We even added a free matching handkerchief for you, so you can go all the way this time.

- GREEN BOW LINE.
- MATCHING HANDKERCHIEF TO HELP YOU SET THE STANDARD.
- SOLID COLORS. 100% COTTON, MACHINE WASHABLE. NON-IRON PATENTED ENVIRONMENTAL TREATMENT. LONG STAPLE 2-PLY COMPACT COTTON FOR THE BEST POSSIBLE RESULT.
- SPLIT BACK YOKE ENSURES SMOOTH CONTOURED SHOULDERS, AND A GREATER

#### RANGE OF MOTION.

2900103

WOMAN

XS-4XL

- TAPED MAIN-SEAMS HELP THE SHIRT LOOK SHARP AND NEAT WASH AFTER WASH. NO WRINKLES.
- SEMI CUT-AWAY COLLAR.
- LONG SLEEVE. SINGLE ANGEL-CUFF, WITH EXTRA BUTTONHOLE FOR CUFF LINKS.
- TALL, 4 MM-THICK BUTTONS FOR A
- SUBSTANTIAL AND MODERN FEELING.
- CURVED HEM.