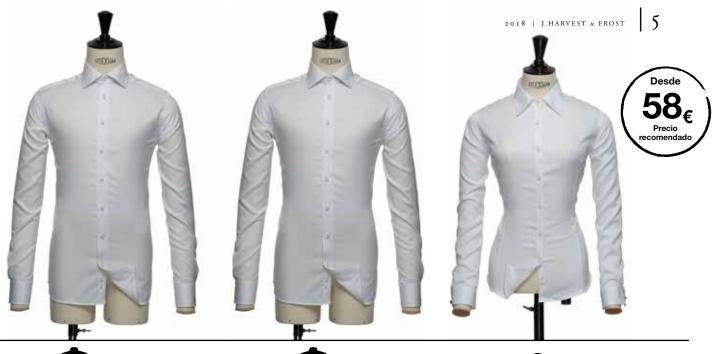

## **YELLOW BOW**

Yellow bow is our roll-up-your-sleeves-and-get-working shirts. It's a solid colored shirt with modern trimmings & tailored details. This high performance shirt is made in in our favorite fine blended twill with an added unique Easy Care treatment. Enjoy your hard work.

#### **YELLOW BOW 50**

2905001 LONG SLEEVE **REGULAR FIT** S-4XL

2905002 2905003 LONG SLEEVE LONG SLEEVE SLIM FIT WOMAN S-XXL XS-4XL

2905011 REGULAR FIT S-4XL

2905022 SHORT SLEEVE SHORT SLEEVE SLIM FIT S-XXL

100 WHITE

500 SKY BLUE

900 BLACK