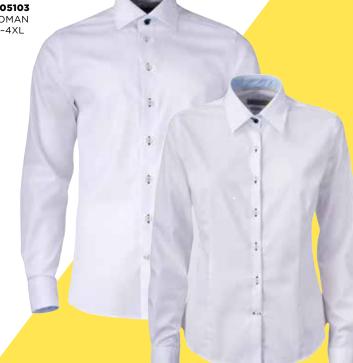

# J.HARVEST&FROST CORPORATE SHIRTMAKER

## **YELLOW BOW**

Yellow bow is our roll-up-your-sleeves-and-get-working shirts. It's a solid colored shirt with modern trimmings & tailored details. This high performance shirt is made in in our favorite fine blended twill with an added unique Easy Care treatment. Enjoy your hard work.



#### **YELLOW BOW 50**











2905001 LONG SLEEVE **REGULAR FIT** S-4XL

2905002 2905003 LONG SLEEVE LONG SLEEVE SLIM FIT WOMAN S-XXL XS-4XL

2905011 REGULAR FIT S-4XL

2905022 SHORT SLEEVE SHORT SLEEVE SLIM FIT S-XXL



100 WHITE







500 SKY BLUE

900 BLACK

#### **YELLOW BOW 51**







2905103





WOMAN XS-4XL











955 GREY/BLACK

905 BLACK



#### **INDIGO BOW 30**

Our *indigo bow* line is all about washed and worn. It is the worker's shirt that is already worked in. Almost like it has been there for 100 year's already.

We take great inspiration in the iconic, original blue jeans. They changed the world of trouser. What started off as an idea to make a pair of working trousers that wouldn't fall apart, Is today a worldwide industry.

From it's birth, a sunny day in May 1873, it has become the most popular pant in modern time, and come in thousands of variations and brands.

But still when you turn to the subject jeans, Levi's is the brand that first comes to mind. The brand is still a world leader 150 years later.

Could you imagine a better inspiration, we bow our heads in admiration!

Like denim is for trousers, the washe