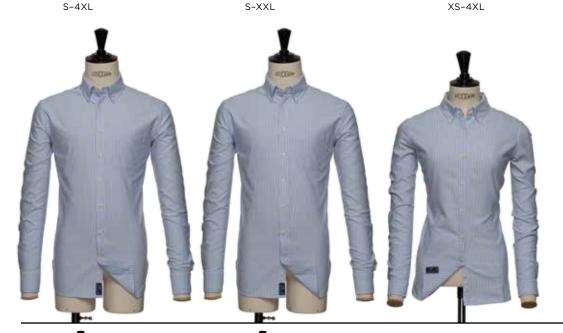

## **INDIGO BOW 32**

The *blue and white university stripe oxford* is as iconic as it gets – kind of preppy and old school, yet forever in style. A typical oxford that work's well dressed up or down.

- ------
- INDIGO BOW LINE.
   CLASSIC STRIPED PATTERN, 100 % COTTON. OXFORD WEAVE, DURABLE WASH- PEACHED SURFACE.
- WEIGHT 160 GRAM.MACHINE WASHABLE.
- SPLIT YOKE, ENSURES SMOOTH CONTOURED SHOULDERS. AND A GREATER RANGE OF MOTION.
- BUTTON DOWN COLLAR.
- CHEST POCKET ON MENS STYLE.
- LONG SLEEVE.ROUND EDGE BARREL CUFF.
- NATURAL WHITE BUTTONS.