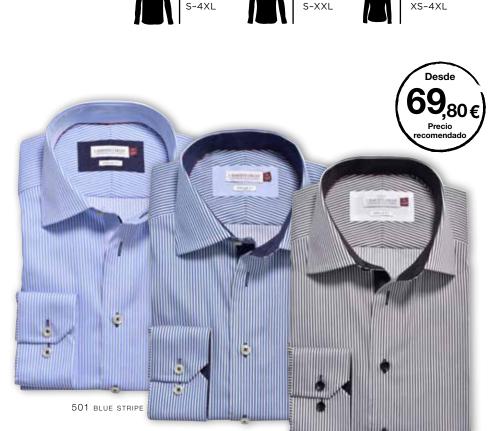

501 SKY BLUE STRIPE

## **INDIGO BOW 32**

The *blue and white university stripe oxford* is as iconic as it gets – kind of preppy and old school, yet forever in style. A typical oxford that work's well dressed up or down.

- ------
- INDIGO BOW LINE.
   CLASSIC STRIPED PATTERN, 100 % COTTON. OXFORD WEAVE, DURABLE WASH- PEACHED SURFACE.
- WEIGHT 160 GRAM.MACHINE WASHABLE.
- SPLIT YOKE, ENSURES SMOOTH CONTOURED SHOULDERS. AND A GREATER RANGE OF MOTION.
- BUTTON DOWN COLLAR.
- CHEST POCKET ON MENS STYLE.
- LONG SLEEVE.ROUND EDGE BARREL CUFF.
- NATURAL WHITE BUTTONS.