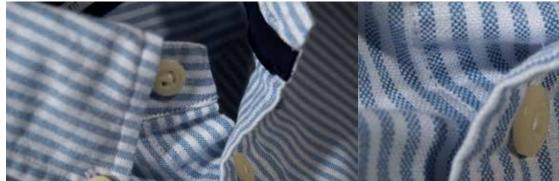

## **INDIGO BOW 32**

The *blue and white university stripe oxford* is as iconic as it gets – kind of preppy and old school, yet forever in style. A typical oxford that work's well dressed up or down.

- ------
- INDIGO BOW LINE.
   CLASSIC STRIPED PATTERN, 100 % COTTON. OXFORD WEAVE, DURABLE WASH- PEACHED SURFACE.
- WEIGHT 160 GRAM.MACHINE WASHABLE.
- SPLIT YOKE, ENSURES SMOOTH CONTOURED SHOULDERS. AND A GREATER RANGE OF MOTION.
- BUTTON DOWN COLLAR.
- CHEST POCKET ON MENS STYLE.
- LONG SLEEVE.ROUND EDGE BARREL CUFF.
- NATURAL WHITE BUTTONS.