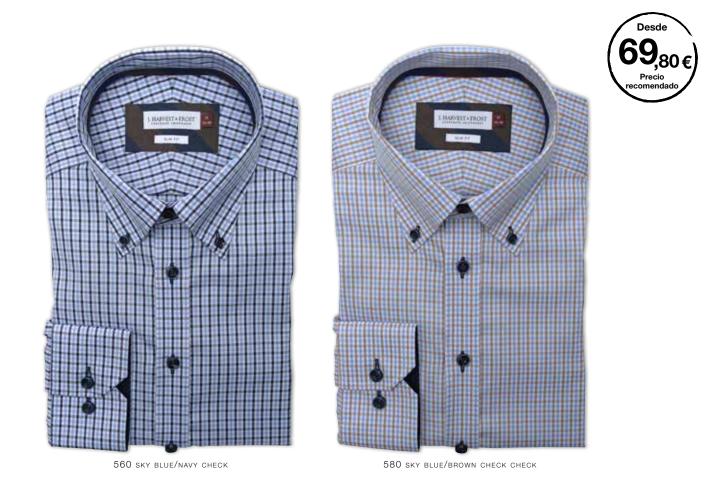

1066 WHYTE/NAVY

109 WHITE/BLACK

5066 SKY BLUE/NAVY

605 NAVY SKY BLUE

904 BLACK/RED

The checkered with a twist

A light patterned shirt, perfect for the office. Checks on white background, combined with delicate contrast colors, make it a modern classic.

501 SKY BLUE CHECK