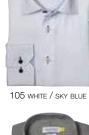

# J.HARVEST&FROST CORPORATE SHIRTMAKER

## **YELLOW BOW**

Yellow bow is our roll-up-your-sleeves-and-get-working shirts. It's a solid colored shirt with modern trimmings & tailored details. This high performance shirt is made in in our favorite fine blended twill with an added unique Easy Care treatment. Enjoy your hard work.



#### **YELLOW BOW 50**











2905001 LONG SLEEVE **REGULAR FIT** S-4XL

2905002 2905003 LONG SLEEVE LONG SLEEVE SLIM FIT WOMAN S-XXL XS-4XL

2905011 REGULAR FIT S-4XL

2905022 SHORT SLEEVE SHORT SLEEVE SLIM FIT S-XXL



100 WHITE







500 SKY BLUE

900 BLACK

#### **YELLOW BOW 51**







2905103





WOMAN XS-4XL











955 GREY/BLACK

905 BLACK



#### **INDIGO BOW 30**

Our *indigo bow* line is all about washed and worn. It is the worker's shirt that is already worked in. Almost like it has been there for 100 year's already.

We take great inspiration in the iconic, original blue jeans. They changed the world of trouser. What started off as an idea to make a pair of working trousers that wouldn't fall apart, Is today a worldwide industry.

From it's birth, a sunny day in May 1873, it has become the most popular pant in modern time, and come in thousands of variations and brands.

But still when you turn to the subject jeans, Levi's is the brand that first comes to mind. The brand is still a world leader 150 years later.

Could you imagine a better inspiration, we bow our heads in admiration!